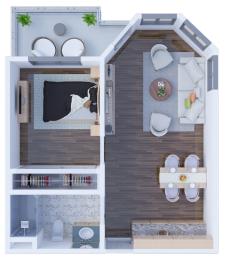

### Floor Plans

Solstice Senior Living at Bellingham offers several floor plan choices to suit your needs.

A02 Alcove Studio 430 SQ FT

A04 Studio 418 SQ FT

B05 One Bedroom 550 SQ FT

B06 One Bedroom 685 SQ FT

CO1 Two Bedroom 842 SQ FT

Solstice Senior Living at Bellingham 2818 Old Fairhaven Parkway, Bellingham, WA 98225 (844) 311-6052 SolsticeSeniorLivingBellingham.com