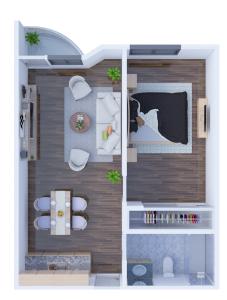

### Floor Plans

Solstice Senior Living at Bellingham offers several floor plan choices to suit your needs.

A02 Alcove Studio 430 SQ FT

A04 Studio 418 SQ FT

B05 One Bedroom 550 SQ FT

B06 One Bedroom 685 SQ FT

CO1 Two Bedroom 842 SQ FT

Solstice Senior Living at Bellingham 2818 Old Fairhaven Parkway, Bellingham, WA 98225 (844) 311-6052 SolsticeSeniorLivingBellingham.com