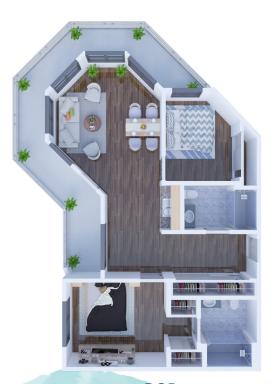

### Floor Plans

Solstice Senior Living at Bellingham offers several floor plan choices to suit your needs.

A02 Alcove Studio 430 SQ FT

A04 Studio 418 SQ FT

B05 One Bedroom 550 SQ FT

B06 One Bedroom 685 SQ FT

CO1 Two Bedroom 842 SQ FT

Solstice Senior Living at Bellingham 2818 Old Fairhaven Parkway, Bellingham, WA 98225 (844) 311-6052 SolsticeSeniorLivingBellingham.com