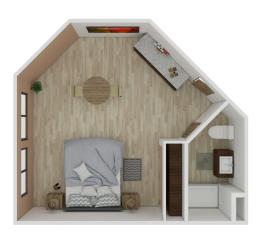

### Floor Plans

Solstice Senior Living at Bellingham offers several floor plan choices to suit your needs.

A02 Alcove Studio 430 SQ FT

A04 Studio 418 SQ FT

B05 One Bedroom 550 SQ FT

B06 One Bedroom 685 SQ FT