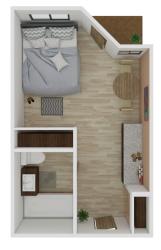

### Floor Plans

Solstice Senior Living at Bellingham offers several floor plan choices to suit your needs.

A02 Alcove Studio 430 SQ FT

A04 Studio 418 SQ FT

B05 One Bedroom 550 SQ FT

B06 One Bedroom 685 SQ FT