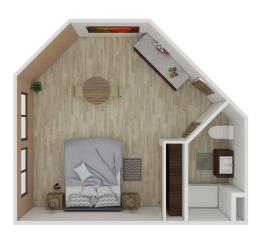

### Floor Plans

Solstice Senior Living at Bellingham offers several floor plan choices to suit your needs.

A02 Alcove Studio 430 SQ FT

A04 Studio 418 SQ FT

B05 One Bedroom 550 SQ FT

B06 One Bedroom 685 SQ FT

CO1 Two Bedroom 842 SQ FT

Solstice Senior Living at Bellingham 2818 Old Fairhaven Parkway, Bellingham, WA 98225 (844) 311-6052 SolsticeSeniorLivingBellingham.com